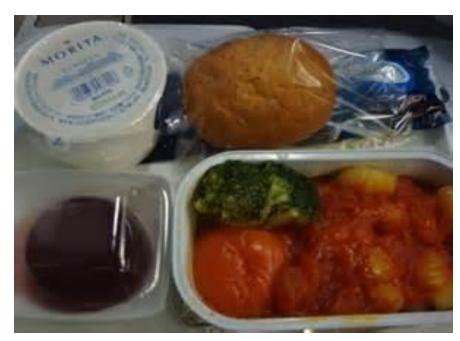

to ...(place)....
- on the (homeward) leg of .... (a journey) ....
- scout around (for .....)



#### -1-2 Planning a Trip

- E-ticket
  - Booking code
  - E-ticket number
  - Issue date
  - Passenger name
  - Flight
  - Departing/Arriving
  - Class/Status (Y/C/F)
  - Restriction (NONENDO/NONREROUTE/NONREF)
  - Requested meals (VGML/LFML/VLML)



#### 1-2 Planning a Trip

- Travel class/status
  - First class (F)
  - Business class (C)
  - Economy class (Y)
  - Premium economy (W)



(p.29, Brochure p.5)

# 1-2 Planning a Trip

- Restrictions:
  - NONENDO= non-endorsement
  - NONREROUTE= non-re-routable
  - NONREF= non-refundable

# 1-2 Planning a Trip

- Requested meals:
  - VGML= Vegetarian meal
  - LFML= Low Fat
  - VLML= Vegetarian Lacto-ovo meal



## **Inflight Meals**





# VLML







#### -1-2 Planning a Trip

- Flight
  - Non-stop flight
  - Direct flight (no change of flight no.)
  - Indirect flight (change of flight no.)
  - Stop/immediate stop/technical stop over
  - Connecting flight

## 1-2 Itinerary/E-Ticket

- 1. What is the passenger's name?
- 2. What is the E-ticket number?
- 3. What kind of flight is this? (direct/non-stop/indirect)
- 4. Where is the passenger's departure point?
- 5. Where is the passenger's destination point?
- 6. How many hours is the flight from?
- 7. How long is the passenger going to stay?
- 8. What class does the passenger fly?
- 9. What kind of in-flight meal is requested?
- 10.Can the passenger take another airline if his/her flight is delayed or cancelled?



### **Role-Play Exercise**