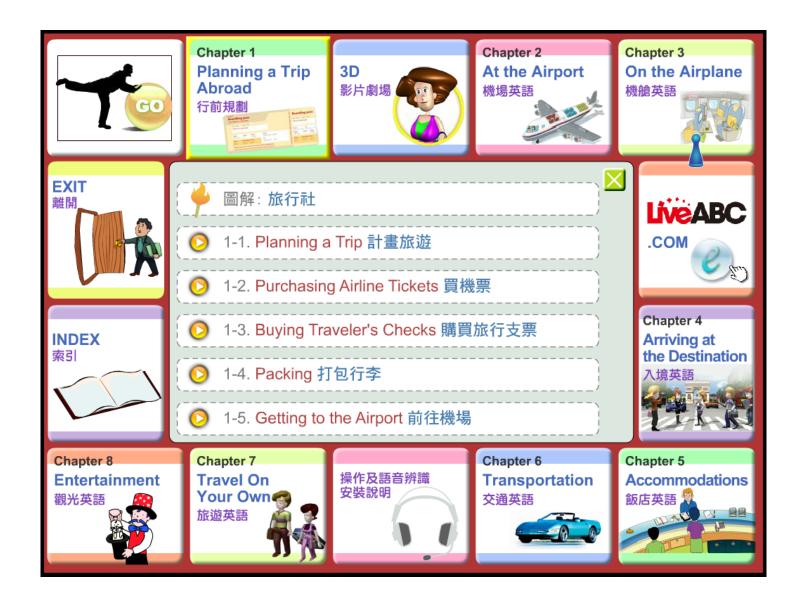

# 1-1 Planning a Trip

- Did you ever travel to another country? When was that? Was it fun?
- Which country do you want to visit the most in the future? Why is that?
- What do you need to know before traveling abroad?

#### -1-1 Planning a Trip

- travel agent; travel agency
- airline; airliner
- package tour/holiday (transportation, accommodation), guided tour; backpacker

#### 1-1 Planning a Trip

- visa (document)
- · visa-free
- landing visa
- on-arrival visa
- single entry visa
- double entry visa
- multiple entry visa
- Electronic visa (e-visa)

- immigrant visa
- non-immigrant visa
- transit visa
- visitor('s) visa
- business visa
- working holiday visa
- student visa
- work(er) visa
- residence visa