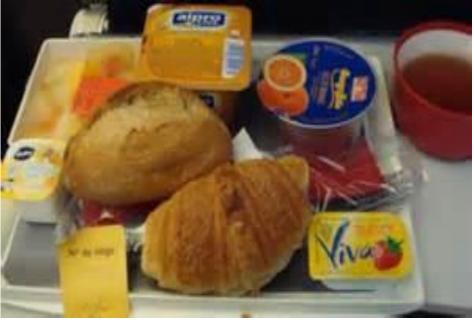

o ...(place)....
- on the (homeward) leg of .... (a journey) ....
- scout around (for .....)



#### -1-2 Planning a Trip

- E-ticket
  - Booking code
  - E-ticket number
  - Issue date
  - Passenger name
  - Flight
  - Departing/Arriving
  - Class/Status (Y/C/F)
  - Restriction (NONENDO/NONREROUTE/NONREF)
  - Requested meals (VGML/LFML/VLML)



#### 1-2 Planning a Trip

- Travel class/status
  - First class (F)
  - Business class (C)
  - Economy class (Y)
  - Premium economy (W)



(p.29, Brochure p.5)

# 1-2 Planning a Trip

- Restrictions:
  - NONENDO= non-endorsement
  - NONREROUTE= non-re-routable
  - NONREF= non-refundable

# 1-2 Planning a Trip

- Requested meals:
  - VGML= Vegetarian meal
  - LFML= Low Fat
  - VLML= Vegetarian Lacto-ovo meal



## **Inflight Meals**





# VLML







#### -1-2 Planning a Trip

- Flight
  - Non-stop flight
  - Direct flight (no change of flight no.)
  - Indirect flight (change of flight no.)
  - Stop/immediate stop/technical stop over
  - Connecting flight

## 1-2 Itinerary/E-Ticket

- 1. What is the passenger's name?
- 2. What is the E-ticket number?
- 3. What kind of flight is this? (direct/non-stop/indirect)
- 4. Where is the passenger's departure point?
- 5. Where is the passenger's destination point?
- 6. How many hours is the flight from?
- 7. How long is the passenger going to stay?
- 8. What class does the passenger fly?
- 9. What kind of in-flight meal is requested?
- 10.Can the passenger take another airline if his/her flight is delayed or cancelled?



### **Role-Play Exercise**