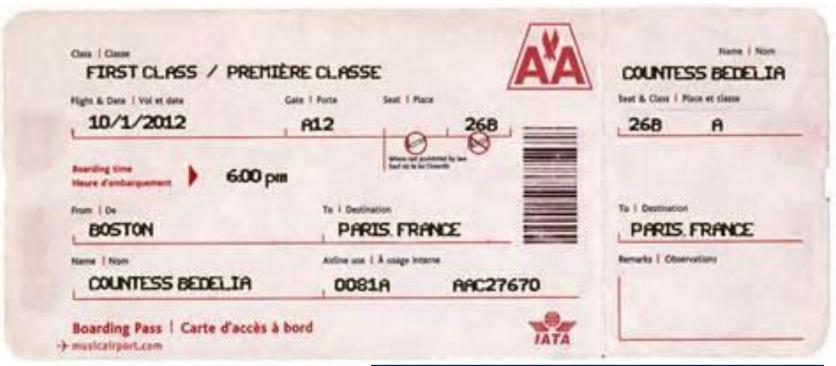

#### **1-2 Itinerary Map**

## **1-2 Itinerary Map**

## 1-2 Itinerary/E-Ticket

## 1-2 Itinerary/E-Ticket

- 1. What is the passenger's name?
- 2. What is the E-ticket number?
- 3. What kind of flight is this? (direct/non-stop/indirect)
- 4. Where is the passenger's departure point?
- 5. Where is the passenger's destination point?
- 6. How many hours is the flight from?
- 7. How long is the passenger going to stay?
- 8. What class does the passenger fly?
- 9. What kind of in-flight meal is requested?
- 10.Can the passenger take another airline if his/her flight is delayed or cancelled?