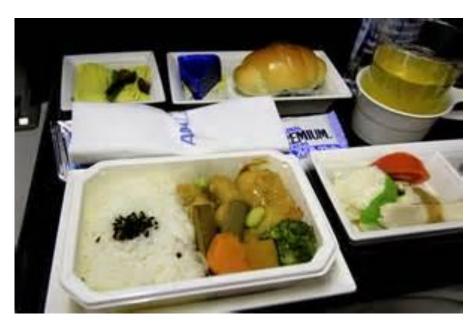

## **Inflight Meals**

# 1-2 Planning a Trip

- Requested meals:
  - VGML= Vegetarian meal
  - LFML= Low Fat
  - VLML= Vegetarian Lacto-ovo meal

# VLML