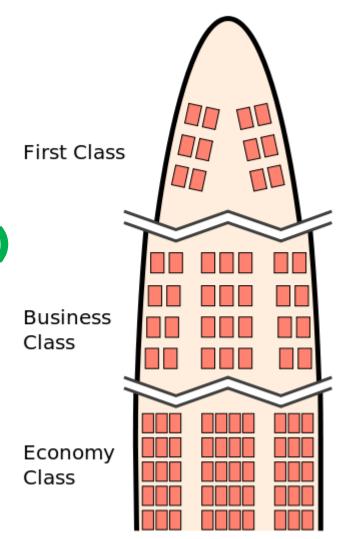

#### 1-2 Planning a Trip

- Travel class/status
  - First class (F)
  - Business class (C)
  - Economy class (Y)
  - Premium economy (W)

(p.29, Brochure p.5)